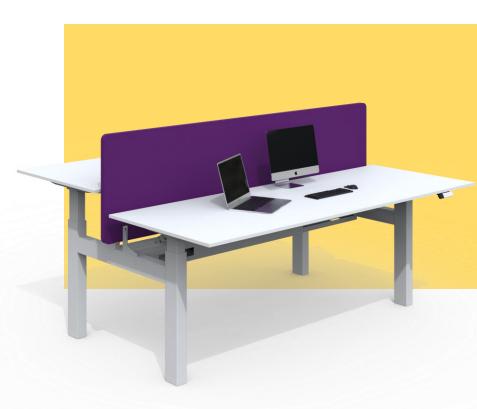

# THE GEN-H

GEN-H is an electric lift height adjustable desk system that allows you to move from a sitting work desk to a standing work desk at the touch of a button.

GEN-H features electronically synchronized dual motor technology that quietly adjusts the desk top from 690mm to 1170mm in 15 seconds.

Available as a stand-alone desks, in back to back or side by side clusters with dividing screens. GEN-H is available in thousands of finishes sizes and styles.

# **GEN-H INDETAIL**

- A. Sturdy rectangle profile upright with 28mm/s stroke speed
- B. Quiet telescopic raiser noise rated to ≦55Db (**Dual motor**)
- C. Telescopic cable tidy tray (Underdesk basket for Single and L-shape)
- D. Scratch resistant worktop with 120kgs load rating
- E. Cable access cut out
- F. Floor levellers