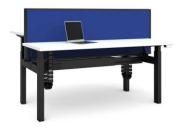

# THE GEN-H

GEN-H is an electric lift height adjustable desk system that allows you to move from a sitting work desk to a standing work desk at the touch of a button.

GEN-H features electronically synchronized dual motor technology that quietly adjusts the desk top from 690mm to 1170mm in 15 seconds.

Available as a stand-alone desks, in back to back or side by side clusters with dividing screens. GEN-H is available in thousands of finishes sizes and styles.

# **GEN-H INDETAIL**

- A. Sturdy rectangle profile upright with 28mm/s stroke speed
- B. Quiet telescopic raiser noise rated to ≦55Db (**Dual motor**)
- C. Telescopic cable tidy tray (Underdesk basket for Single and L-shape)
- D. Scratch resistant worktop with 120kgs load rating
- E. Cable access cut out
- F. Floor levellers

## Full fabric spine screen

1250mm High with 450mm airgap 1500/1600/1800/2100mm Wide

\*fixed shared screen