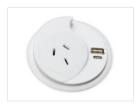

# **ACCESSORIES**

Under top Power/DATA

950/1550/1750mm Wide - 4GPO / 4GPO + 2DATA

Desk top power rail

1GPO/2GPO/4GPO 2USB-AA / 2USB-AC

In desk power module

1GPO only or with: 2USB-AA / 2USB-AC / Keystone - White / Black