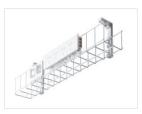

# **GEN-H INDETAIL**

- A. Sturdy rectangle profile upright with 28mm/s stroke speed
- B. Quiet telescopic raiser noise rated to ≦55Db (**Dual motor**)
- C. Telescopic cable tidy tray (Underdesk basket for Single and L-shape)
- D. Scratch resistant worktop with 120kgs load rating
- E. Cable access cut out
- F. Floor levellers