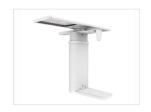

# THE GEN-H

GEN-H is an electric lift height adjustable desk system that allows you to move from a sitting work desk to a standing work desk at the touch of a button.

GEN-H features electronically synchronized dual motor technology that quietly adjusts the desk top from 690mm to 1170mm in 15 seconds.

# **GEN-H INDETAIL**

- A. Sturdy rectangle profile upright with 28mm/s stroke speed
- B. Quiet telescopic raiser noise rated to ≦55Db (**Dual motor**)
- C. Telescopic cable tidy tray (Underdesk basket for Single and L-shape)
- D. Scratch resistant worktop with 120kgs load rating
- E. Cable access cut out
- F. Floor levellers