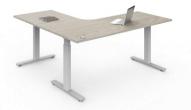

beats faster per minute than when sitting. This equates to an additional fifty calories an hour burnt. A 2012 study comparing young adults using sitting and standing desks found that standing desk users burned 20.4 additional calories per hour. Given an average of three hours of standing per day, five days per week, this would equate to burning an extra 306 to 750 calories per week.



Sit to stand well

# **GEN-H INDETAIL**



- A. Sturdy rectangle profile upright with 28mm/s stroke speed
- B. Quiet telescopic raiser noise rated to ≦55Db (**Dual motor**)
- C. Telescopic cable tidy tray (Underdesk basket for Single and L-shape)
- D. Scratch resistant worktop with 120kgs load rating
- E. Cable access cut out
- F. Floor levellers



# Single desk

750mm Deep 1500/1600/1800/2100 - mm Width



## L Shape desk

750mm Deep 1500/1600/1800/2100 - mm Width



## Back to back desks

750mm Deep 1500/1600/1800/2100-mm Width

# Frame powder coat finish





## Worktop finish (other finishes are available)











White (Quick ship)

Belgian-Oak Notaio-Walnut

# **GEN-H** SCREEN







## Full fabric spine screen

1250mm High with 450mm airgap 1500/1600/1800/2100mm Wide

\*fixed shared screen

### Slimline III Airspace spine screen

1250mm High with 450mm airgap 1500/1600/1800/2100mm Wide

\*fixed shared screen

### PET wrap around desk screen

480mm above desk 1500/1600/1800/2100\*mm Wide -

- 300mm returns – or custom (\*Join)



#### **Desk mounted PET**

300\*/400mm above desk 1190\*/1390/1800/2100 - mm Width - \*economy size



## Perspex dividers

380mm above desk 750 – mm Widt