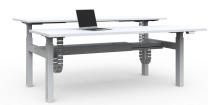

additional fifty calories an hour burnt. A 2012 study comparing young adults using sitting and standing desks found that standing desk users burned 20.4 additional calories per hour. Given an average of three hours of standing per day, five days per week, this would equate to burning an extra 306 to 750 calories per week.



Sit to stand well

# **GEN-H INDETAIL**



- A. Sturdy rectangle profile upright with 28mm/s stroke speed
- B. Quiet telescopic raiser noise rated to ≦55Db (**Dual motor**)
- C. Telescopic cable tidy tray (Underdesk basket for Single and L-shape)
- D. Scratch resistant worktop with 120kgs load rating
- E. Cable access cut out
- F. Floor levellers



# Single desk

750mm Deep 1500/1600/1800/2100 - mm Width



## L Shape desk

750mm Deep 1500/1600/1800/2100 - mm Width



## Back to back desks

750mm Deep 1500/1600/1800/2100-mm Width

# Frame powder coat finish





## Worktop finish (other finishes are available)











White (Quick ship)

Belgian-Oak Notaio-Walnut

# **GEN-H** SCREEN







## Full fabric spine screen

1250mm High with 450mm airgap 1500/1600/1800/2100mm Wide

\*fixed shared screen

### Slimline III Airspace spine screen

1250mm High with 450mm airgap 1500/1600/1800/2100mm Wide

\*fixed shared screen

### PET wrap around desk screen

480mm above desk 1500/1600/1800/2100\*mm Wide -

- 300mm returns – or custom (\*Join)



#### **Desk mounted PET**

300\*/400mm above desk 1190\*/1390/1800/2100 - mm Width - \*economy size



## Perspex dividers

380mm above desk 750 – mm Width - Smokey White finish



## Underdesk modesty panel

350mm H