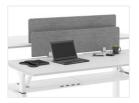

# **GEN-H** SCREEN

## Full fabric spine screen

1250mm High with 450mm airgap 1500/1600/1800/2100mm Wide

\*fixed shared screen