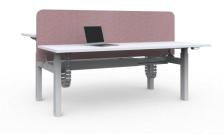

# THE GEN-H

GEN-H is an electric lift height adjustable desk system that allows you to move from a sitting work desk to a standing work desk at the touch of a button.

GEN-H features electronically synchronized dual motor technology that quietly adjusts the desk top from 690mm to 1170mm in 15 seconds.

Available as a stand-alone desks, in back to back or side by side clusters with dividing screens. GEN-H is available in thousands of finishes sizes and styles.

# **GEN-H INDETAIL**

- A. Sturdy rectangle profile upright with 28mm/s stroke speed
- B. Quiet telescopic raiser noise rated to ≦55Db (**Dual motor**)
- C. Telescopic cable tidy tray (Underdesk basket for Single and L-shape)
- D. Scratch resistant worktop with 120kgs load rating
- E. Cable access cut out
- F. Floor levellers

## Full fabric spine screen

1250mm High with 450mm airgap 1500/1600/1800/2100mm Wide

\*fixed shared screen