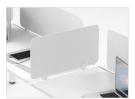

## Underdesk modesty panel

350mm High 1200 / 1400 – mm Width – White or Black PC