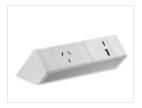

# **ACCESSORIES**

Under top Power/DATA

950/1550/1750mm Wide - 4GPO / 4GPO + 2DATA

Desk top power rail

1GPO/2GPO/4GPO 2USB-AA / 2USB-AC

In desk power module

1GPO only or with: 2USB-AA / 2USB-AC / Keystone - White / Black