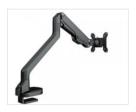

Wireless charger

80mm Dia - 15W pad - White / Black

Single LCD arm

Code: QA-S (Gas assisted) -White / Black

**Dual LCD arm** 

Code: QA-D (Gas assisted) -White / Black

**Underdesk CPU holder** 

Vertical slide and rotate -White / Back