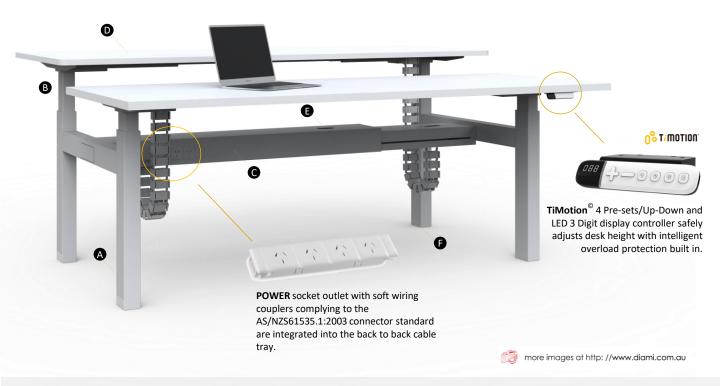

# **GEN-H INDETAIL**

- A. Sturdy rectangle profile upright with 28mm/s stroke speed
- B. Quiet telescopic raiser noise rated to ≦55Db (**Dual motor**)
- C. Telescopic cable tidy tray (Underdesk basket for Single and L-shape)
- D. Scratch resistant worktop with 120kgs load rating
- E. Cable access cut out
- F. Floor levellers

# **ACCESSORIES**

Under top Power/DATA

950/1550/1750mm Wide - 4GPO / 4GPO + 2DATA

Desk top power rail

1GPO/2GPO/4GPO 2USB-AA / 2USB-AC

In desk power module

1GPO only or with: 2USB-AA / 2USB-AC / Keystone - White / Black