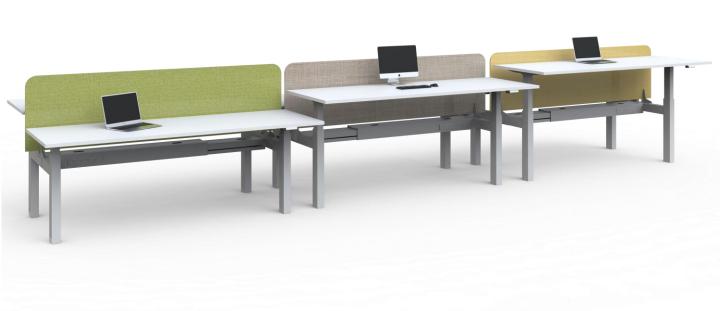

Available as a stand-alone desks, in back to back or side by side clusters with dividing screens. GEN-H is available in thousands of finishes sizes and styles.

# **GEN-H** SCREEN

## Full fabric spine screen

1250mm High with 450mm airgap 1500/1600/1800/2100mm Wide

\*fixed shared screen