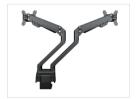

Wireless charger

80mm Dia - 15W pad - White / Black

Single LCD arm

Code: QA-S (Gas assisted) -White / Black

**Dual LCD arm** 

Code: QA-D (Gas assisted) -White / Black

**Underdesk CPU holder** 

Vertical slide and rotate -White / Back