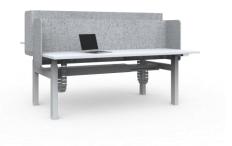

# THE GEN-H

GEN-H is an electric lift height adjustable desk system that allows you to move from a sitting work desk to a standing work desk at the touch of a button.

GEN-H features electronically synchronized dual motor technology that quietly adjusts the desk top from 690mm to 1170mm in 15 seconds.

Available as a stand-alone desks, in back to back or side by side clusters with dividing screens. GEN-H is available in thousands of finishes sizes and styles.

# **GEN-H INDETAIL**

- A. Sturdy rectangle profile upright with 28mm/s stroke speed
- B. Quiet telescopic raiser noise rated to ≦55Db (**Dual motor**)
- C. Telescopic cable tidy tray (Underdesk basket for Single and L-shape)
- D. Scratch resistant worktop with 120kgs load rating
- E. Cable access cut out
- F. Floor levellers

# A. Spine screen

(Slimline111 airspace)

- 1250mm High with 450mm airgap x 1500/1600/1800/2100mm Wide
- Full fabric with alloy frame