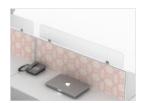

### PET wrap around desk screen

480mm above desk 1500/1600/1800/2100\*mm Wide -

- 300mm returns – or custom (\*Join)