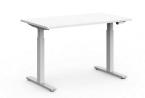

# Single desk

750mm Deep 1500/1600/1800/2100 - mm Width

# THE GEN-H

GEN-H is an electric lift height adjustable desk system that allows you to move from a sitting work desk to a standing work desk at the touch of a button.

GEN-H features electronically synchronized dual motor technology that quietly adjusts the desk top from 690mm to 1170mm in 15 seconds.