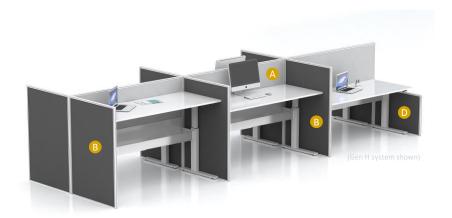

# **GEN-H INDETAIL**

- A. Sturdy rectangle profile upright with 28mm/s stroke speed
- B. Quiet telescopic raiser noise rated to ≦55Db (**Dual motor**)
- C. Telescopic cable tidy tray (Underdesk basket for Single and L-shape)
- D. Scratch resistant worktop with 120kgs load rating
- E. Cable access cut out
- F. Floor levellers

# **GEN-H** SCREEN

# A. Spine screen

(Slimline111 airspace)

- 1250mm High with 450mm airgap x 1500/1600/1800/2100mm Wide
- Full fabric with alloy frame

#### B. Divider screen

(Slimline111 solid)

- 1250mm High x 750/900/1200mm Wide
- Full fabric to the floor

### C. End screen

(Slimline111 solid)

- 620mm High x 750mm Wide
- Full fabric or melamine