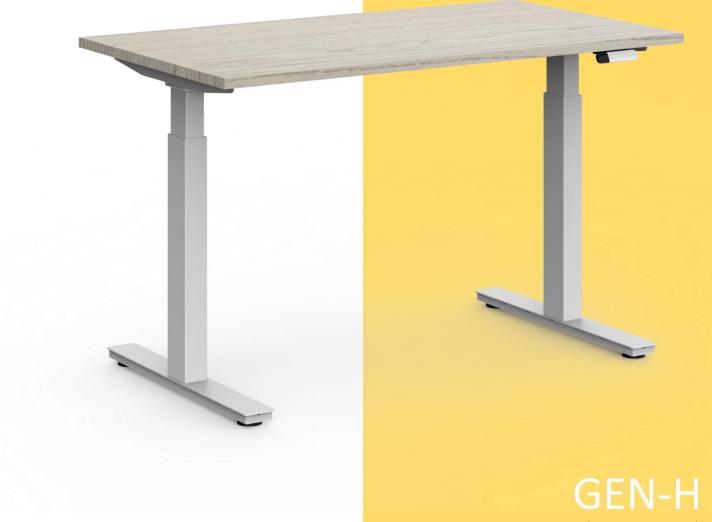

# THE GEN-H

GEN-H is an electric lift height adjustable desk system that allows you to move from a sitting work desk to a standing work desk at the touch of a button.

GEN-H features electronically synchronized dual motor technology that quietly adjusts the desk top from 690mm to 1170mm in 15 seconds.

Available as a stand-alone desks, in back to back or side by side clusters with dividing screens. GEN-H is available in thousands of finishes sizes and styles.